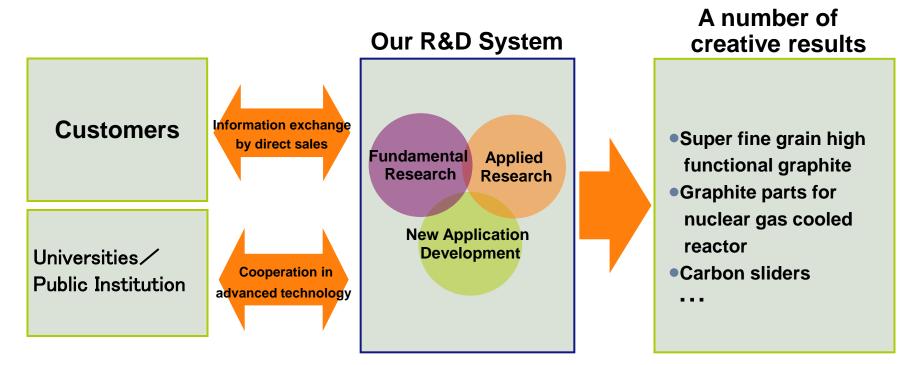

#### Seeds and Needs Oriented R&D Systems

- 3 area : Fundamental/Applied Research and New Application Development
- Well balanced R&D system including seeds and needs
- Seeds from cooperation with Universities and Public Institutions meets needs we take in from direct sales