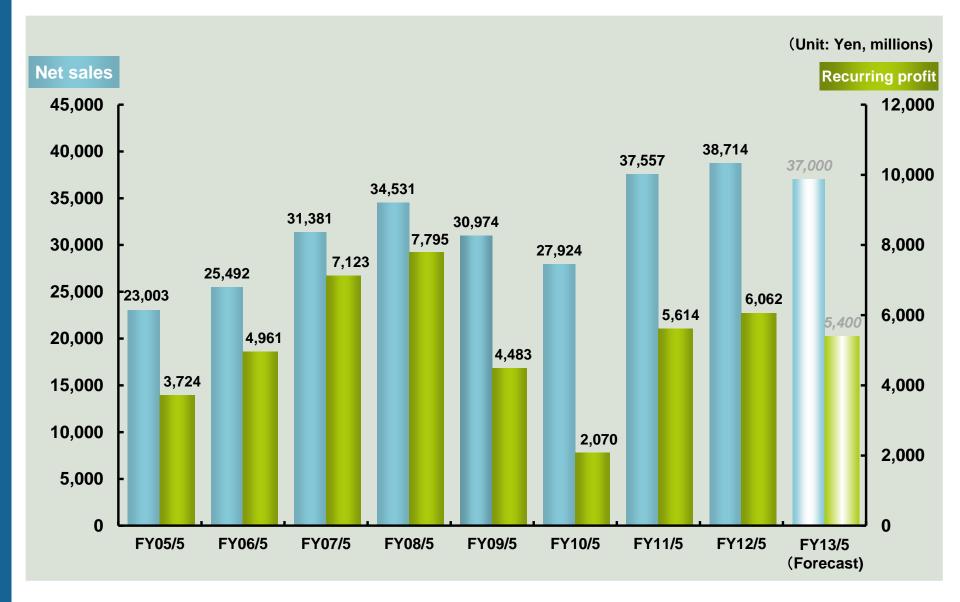

econd |
| President            | Representative Director, Akira Noami                         | 17. 5          |





#### History

| 1947 | Incorporated / Started manufacture of Carbon Brushes          |
|------|---------------------------------------------------------------|
| 1974 | Built plant for mass-production of large Isotropic Graphite   |
| 1985 | Built Takuma plant. Increased capacity for Isotropic Graphite |
| 1987 | Founded T.T. America Inc. in the U.S.                         |
| 1988 | Founded Graphites Technologie et Industrie S.A. in France     |
| 1994 | Founded Shanghai TOYO TANSO CO., LTD.                         |
| 2006 | Listed on the First Section of the Tokyo Stock Exchange       |

#### Copyright © Toyo Tanso Co., Ltd. All Rights Reserved

## 2. Earnings Trend





#### 3. High Functional Graphite

①Features of Carbon







#### 3. High Functional Graphite

#### **②** Features of Isotropic Graphite



#### **Features of Graphite**

- Excellent thermal and electrical conductivity
- Superb heat and chemical resistance
- Light weight and easy to machine
- Excellent self lubrication

#### Features of Isotropic Graphite material

- Uniform properties in any directions
- Fine grain structure and high strength
- Small variation in physical properties

# Anisotropic Graphite

Cold Isostatic Press

# Started mass production in 1974 Leading manufacturer of isotropic graphite



#### Manufacturing process of Isotropic Graphite



# 4. Domain Identity







Copyright © Toyo Tanso Co., Ltd. All Rights Reserved

### 5. Products, Applications



#### **Special