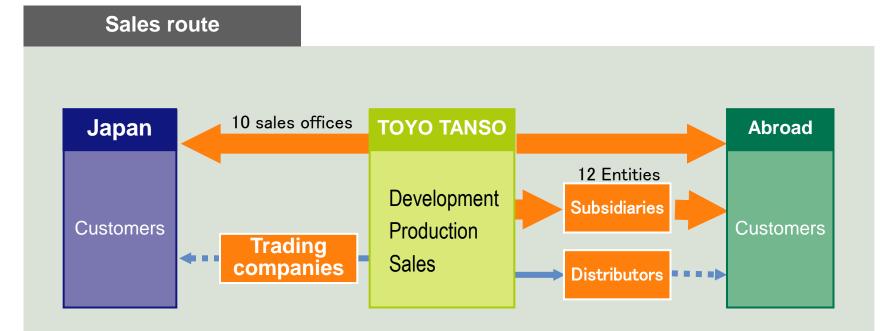

# A solid business model

③ Direct Sales System Meets Customer Needs

- More than 100 employees at 10 sales offices for customers in Japan
- Nearly 100 employees at sales offices home and abroad for foreign customers
- Accurately gathering market wants through direct contact with end-customers

# More than 80% of sales are direct sales

**④** Global Expansion