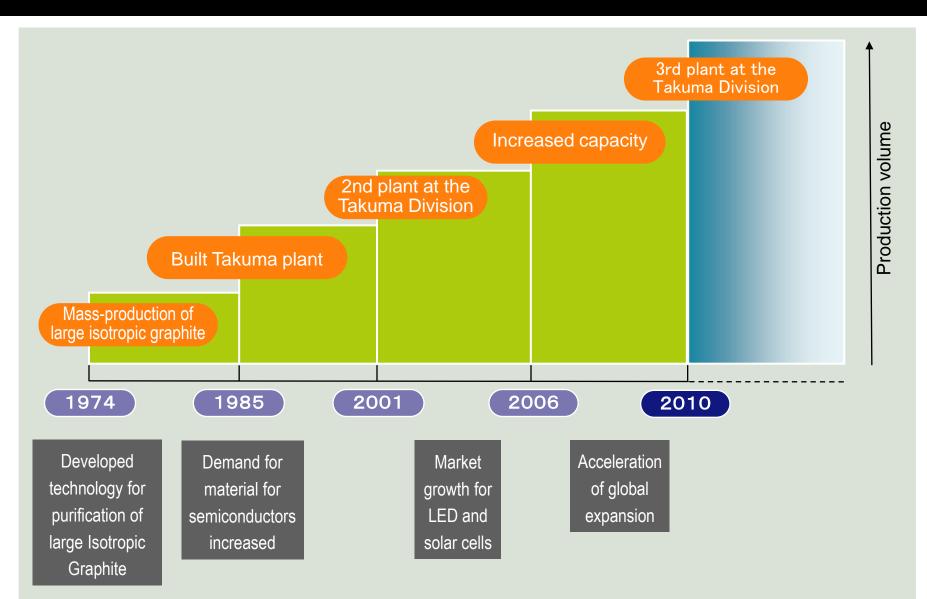

#### History

| 1947 | Incorporated / Started manufacture of Carbon Brushes          |
|------|---------------------------------------------------------------|
| 1974 | Built plant for mass-production of large Isotropic Graphite   |
| 1985 | Built Takuma plant. Increased capacity for Isotropic Graphite |
| 1987 | Founded T.T. America Inc. in the U.S.                         |
| 1988 | Founded Graphites Technologie et Industrie S.A. in France     |
| 1994 | Founded Shanghai TOYO TANSO CO., LTD.                         |
| 2006 | Listed on the First Section of the Tokyo Stock Exchange       |

# Started mass production in 1974 Leading manufacturer of isotropic graphite