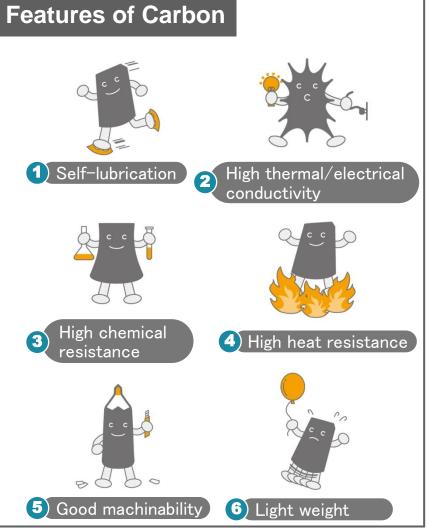

#### 3. High Functional Graphite

①Features of Carbon

#### 3. High Functional Graphite

#### **Features of Graphite**

- Excellent thermal and electrical conductivity
- Superb heat and chemical resistance
- Light weight and easy to machine
- Excellent self lubrication