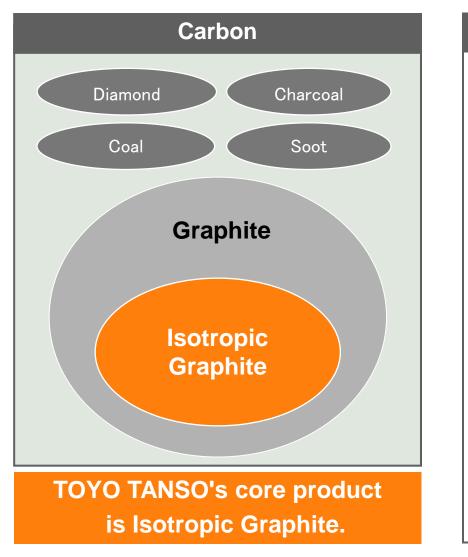

#### 3. High Functional Graphite

①Features of Carbon

#### 3. High Functional Graphite

#### **②** Features of Isotropic Graphite

#### Features of Isotropic Graphite material

- Uniform properties in any directions
- Fine grain structure and high strength
- Small variation in physical properties

# Started mass production in 1974 Leading manufacturer of isotropic graphite